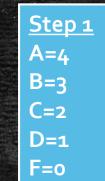

#### What does GPA Stand for?

- GPA= GRADE POINT AVERAGE
- Each letter grade is give a point value (GRADE POINT)

- Take the average of these points to find your GPA
- AVERAGE= the result obtained by adding together several quantities and then dividing this total by the number of quantities

(See the next slide)