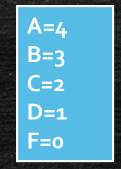

#### What does GPA Stand for?

- GPA= GRADE POINT AVERAGE
- Each letter grade is give a point value (GRADE POINT)

- Take the average of these points to find your GPA
- AVERAGE= the result obtained by adding together several quantities and then dividing this total by the number of quantities

(See the next slide)